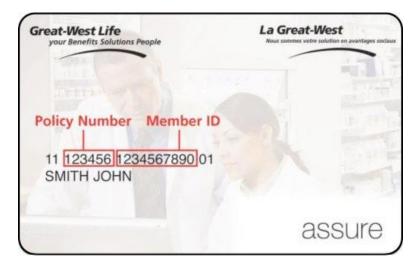

# Where do I find the Policy and Member ID #?

Click here to view the eClaims Service Guide